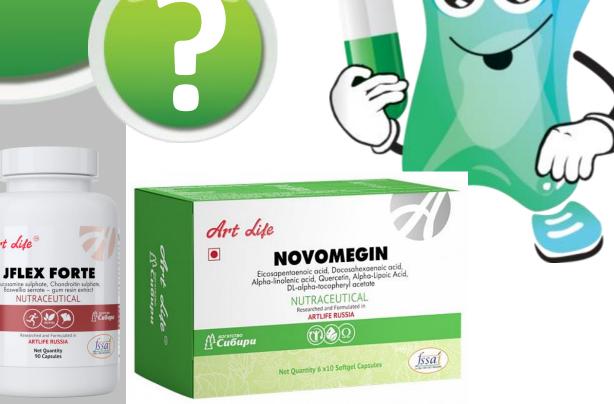

#### The basic product:

- NOVOMEGIN
- CALCI-M
- FERRODOK
- •TBALANCE
- •GREEN STAR

#### The basic product:

- CALCI-M
- •J-FLEX FORTE
- NOVOMEGIN
- •FLEXYGEL