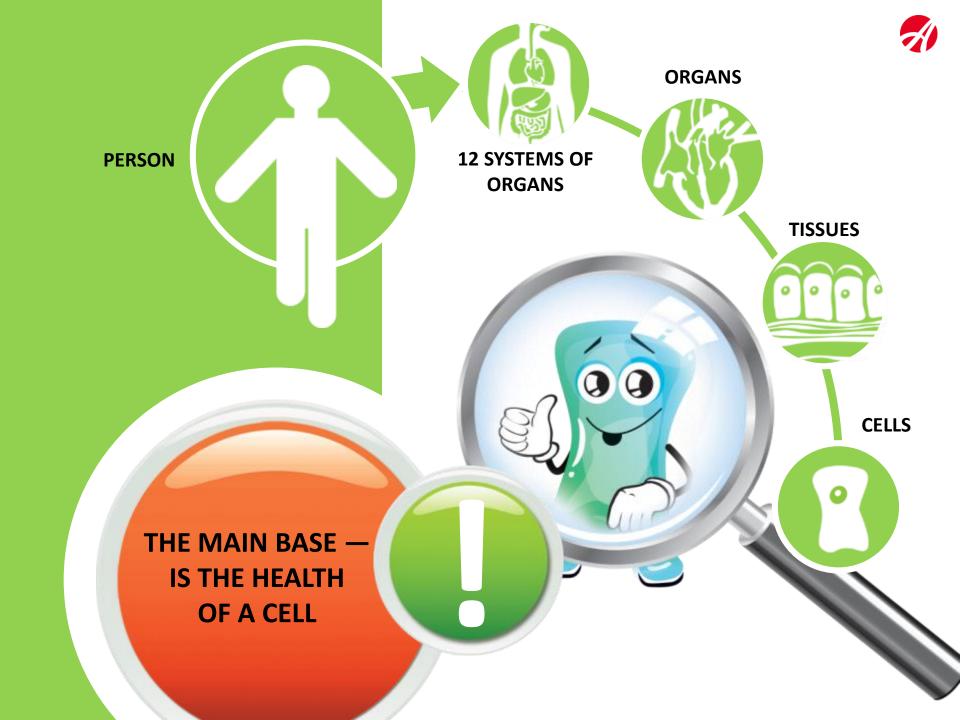

#### **HEALTH?**

The state of total physical, spiritual and social well-being, and not only the absence of illnesses and physical defects

Human body consists of twelve systems, that are divided by principle of performed functions: cardiovascular, digestive, respiratory, reproductive etc. Systems consist of organs, organs consist of tissues, tissues consist of cells.