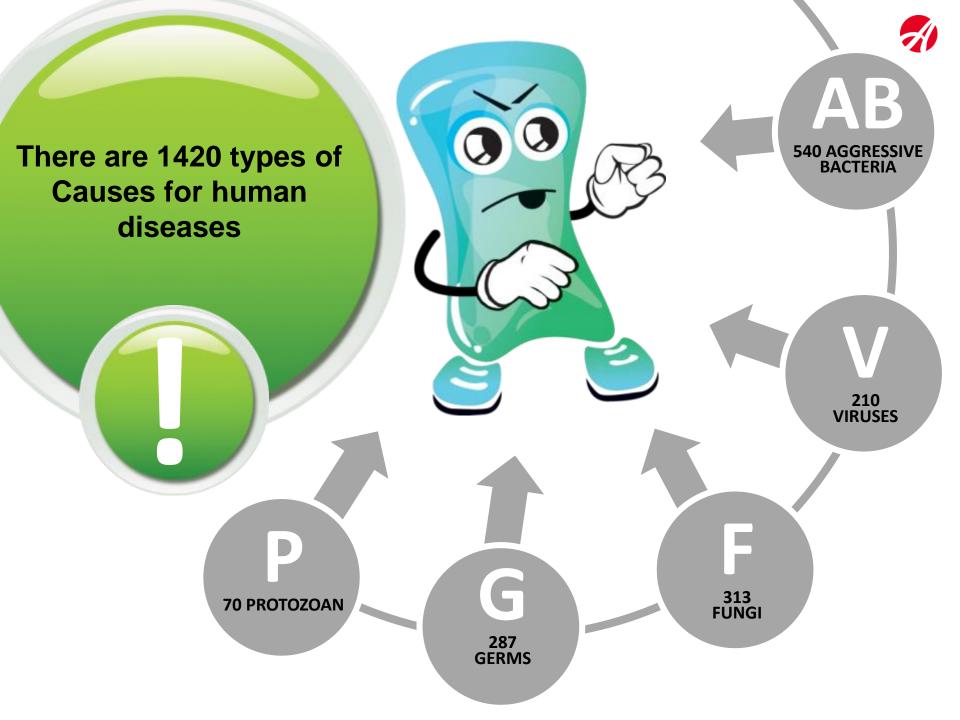

## MAIN ENEMIES OF THE CELL ABVF PG

Health workers discovered about 70 types of tapeworms, that infects people, more than 30 of them are massively distributed, but only 11 tapeworms can be officially registered.

VIRUSES

PROTOZOAN

GERMS

FUNGI