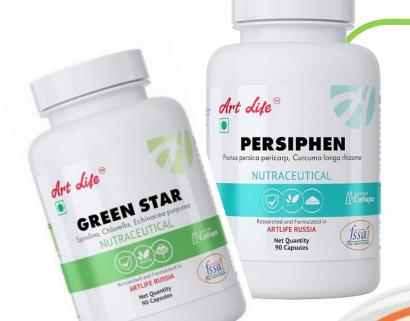

#### The basic product:

- •CETRA COMPLEX
- •GREEN STAR
- •PULMOCLINZ
- PERSIPHEN
- **•SUPER SHIELD ACTIVE**

#### The basic product:

- PERSIPHEN
- GLUCOSIL NORMA
- •TBALANCE
- WOMEN'S FORMULA
- •GREEN STAR